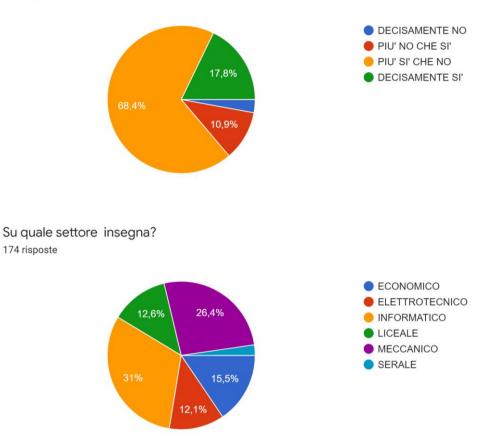

Si ritiene soddisfatto dell'impegno medio degli studenti di questa Scuola nello studio? 174 risposte



Si ritiene soddisfatto dei risultati medi raggiunti dagli studenti di questa Scuola? <sup>173</sup> risposte



Si ritiene soddisfatto del rapporto con i genitori degli studenti di questa Scuola? 172 risposte



Si ritiene soddisfatto del rapporto con il personale ATA di questa Scuola? 174 risposte



Si ritiene soddisfatto del rapporto con i Vice-presidi di questa Scuola? 174 risposte



Si ritiene soddisfatto del rapporto con il DSGA di questa Scuola? 167 risposte



Si ritiene soddisfatto del rapporto con il Preside di questa Scuola? 169 risposte



Ritiene che il Preside sia percepito e rispettato dagli studenti di questa Scuola? 173 risposte



Si ritiene soddisfatto della funzionalità dei Consigli di Classe di questa Scuola? 174 risposte



Si ritiene soddisfatto della funzionalità